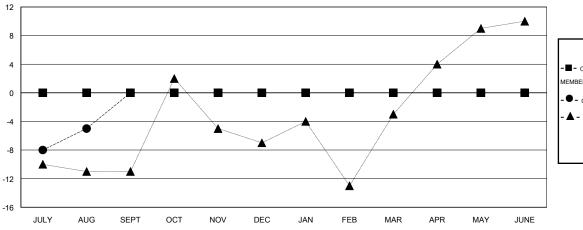

## GOALS AND ACTUAL MEMBERS CUMULATIVE

|      | CURRENT YEAR GOALS FOR NEW |
|------|----------------------------|
| МЕМВ | ERS                        |

- CURRENT YEAR ACTUAL MEMBERS

- A - LAST YEAR ACTUAL MEMBERS

## LOCATION KENTUCKY

 $\mathsf{GMT}\;\mathsf{CA}\;1$ 

|                            |                  | Clubs     |                  |                  |                         |                    | Members                             |                    |                  |
|----------------------------|------------------|-----------|------------------|------------------|-------------------------|--------------------|-------------------------------------|--------------------|------------------|
| RESULTS FOR 2016-2017      |                  |           |                  |                  | RESULTS FOR 2016-2017   |                    |                                     |                    |                  |
| QUARTER                    | NEW CLUB<br>GOAL | NEW CLUBS | DROPPED<br>CLUBS | NET<br>GAIN/LOSS | QUARTER                 | NEW MEMBER<br>GOAL | CHARTER AND<br>NEW MEMBERS<br>ADDED | DROPPED<br>MEMBERS | NET<br>GAIN/LOSS |
| JULY/AUG/SEPT              | 0                | 0         | 0                | 0                | JULY/AUG/SEPT           | 0                  | 10                                  | 15                 | -5               |
| OCT/NOV/DEC<br>JAN/FEB/MAR | 0                | 0         | 0                | 0                | OCT/NOV/DEC JAN/FEB/MAR | 0                  | 0                                   | 0                  | 0                |
| APR/MAY/JUNE               | 0                | 0         | 0                | 0                | APR/MAY/JUNE            | 0                  | 0                                   | 0                  | 0                |